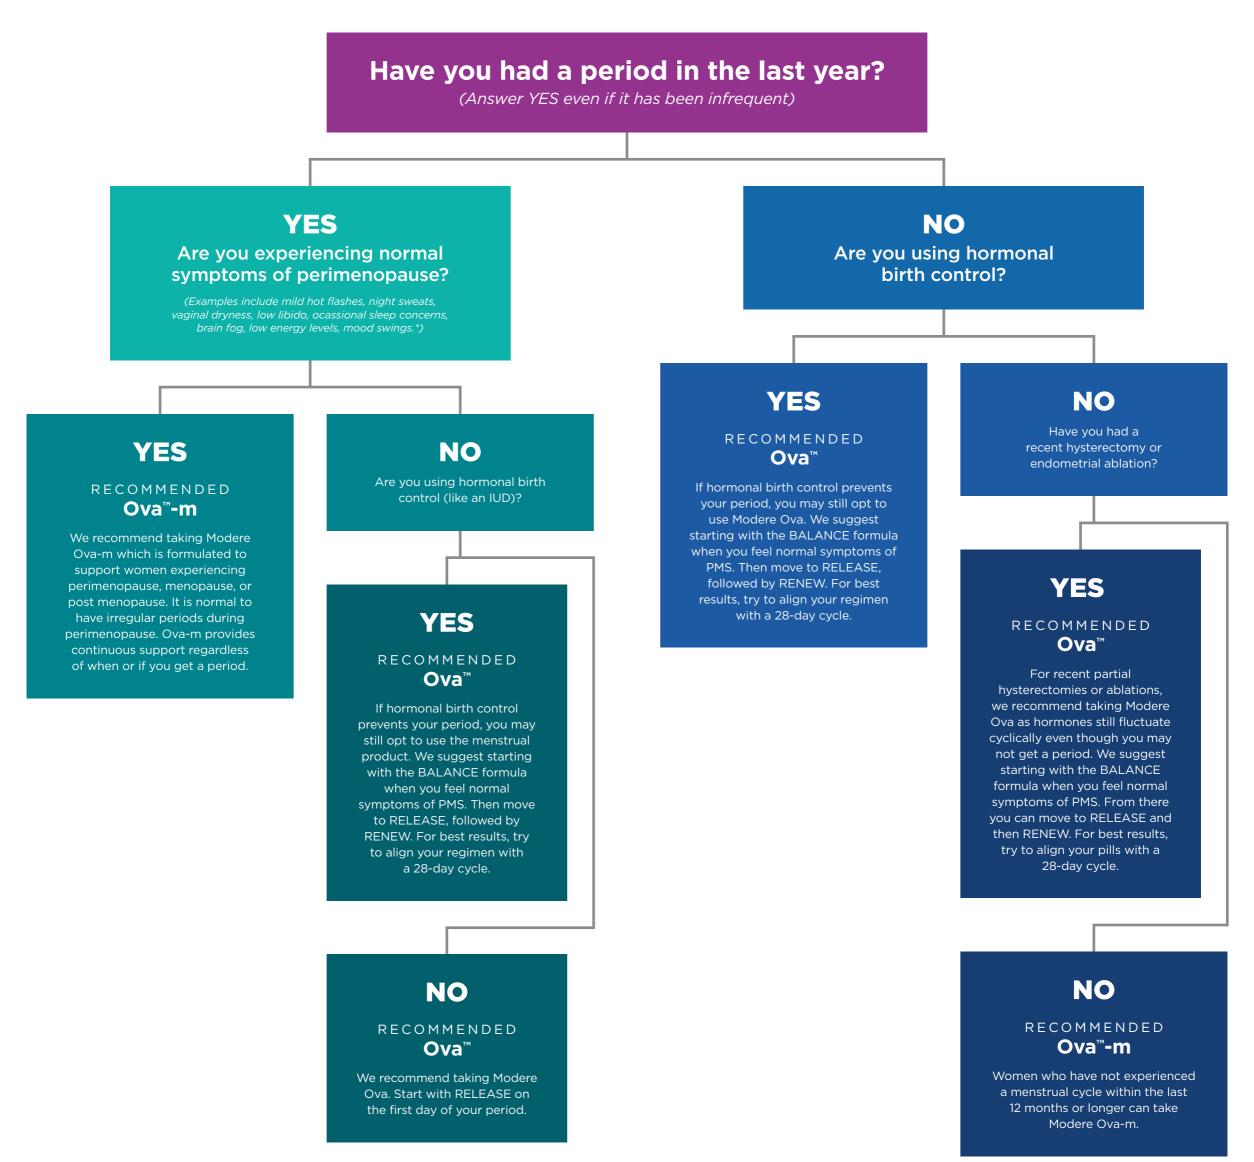

## FIND YOUR FORMULA

## Modere Ova™ is recommended for

- Females experiencing normal menstrual symptoms
- Females ages 18+
- Females who menstruate regularly
- Females who have ovaries intact

Helps relieve mild cramps, ease occasional and mild bloating, support energy levels, iron metabolism, healthy blood flow, hormones leading up to ovulation and a healthy libido, relieve mild discomfort associated with PMS, support the endocannabinoid system and so much more.\*

## Modere Ova<sup>™</sup>-m is recommended for

- Females experiencing normal perimenopause, menopause or postmenopause symptoms
- Females who may not have ovaries

Helps reduce mild hot flashes, night sweats and vaginal dryness, while supporting your libido, sleep health, cognitive function, cardiovascular health, energy levels, mood and oxidative stress.\*